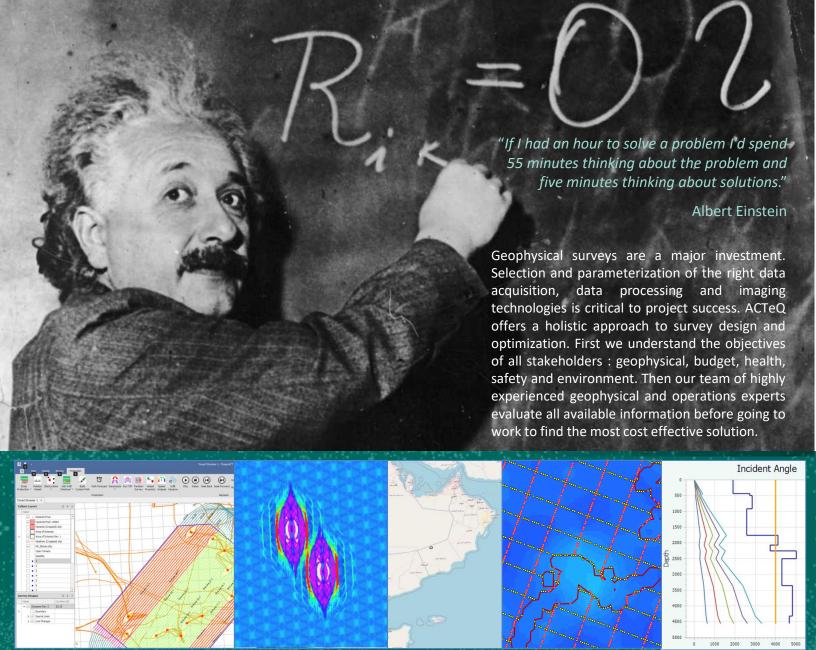

TesserACT is ACTeQ's proprietary GIS based survey design and optimization software. All ACTeQ consultants are expert TesserACT users. By incorporating geophysical and operational models in a single seamless software package, TesserACT enables users to iterate on designs much faster than the traditional siloed approach. TesserACT users deliver survey designs that are optimized for better, faster, cheaper data acquisition with minimum personnel exposure and environmental impact.

ACTeQ has all the knowledge and modelling tools to ensure adequate aperture, sampling and target illumination are achieved.